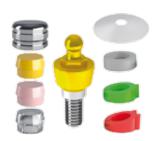

#### **IMPLANTS**

Ref. 130

#### OT EQUATOR FOR IMPLANTS KIT

#### KIT CONTAINS:

- 1 OT EQUATOR TITANIUM + TIN ABUTMENT
- 1 STAINLESS STEEL HOUSING
- 1 PROTECTIVE DISK
- 4 RETENTIVE CAPS (1 EXTRA-SOFT, 1 SOFT, 1 STANDARD, 1 STRONG)

€ 85.00

Ref. 131

#### OT EQUATOR AND SMARTBOX FOR IMPLANTS KIT

#### **KIT CONTAINS:**

- 1 OT EQUATOR TITANIUM + TIN ABUTMENT
- 1 ANODIZED SMART BOX HOUSING WITH BLACK POSITIONING CAP
- 1 PROTECTIVE DISK
- 4 RETENTIVE CAPS (1 EXTRA-SOFT, 1 SOFT, 1 STANDARD, 1 STRONG)