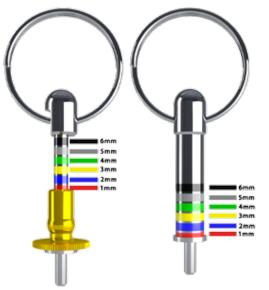

# INTERNAL OR EXTERN

Ref. 008MBG

#### **CUFF HEIGHT MEASURER**

#### **KIT CONTAINS:**

- 1 CUFF HEIGHT SLIDER GAUGE
- 1 CUFF HEIGHT FIXED ROD GAUGE
- •1 SILICON RING DISPENSER
- 20 SILICON RINGS

€ 80.00