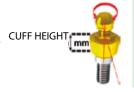

Ref. 030

• 1 OT EQUATOR TITANIUM + TIN ABUTMENT

€ 50.00

€ 95.00

THE OT EQUATOR ATTACHMENTS ARE AVAILABLE FOR THE MAJOR IMPLANT BRANDS. UPON REQUEST WE CAN CUSTOMIZE THEM FOR ANY KIND OF IMPLANTS. WHEN ORDERING INDICATE: IMPLANT, DIAMETER AND CUFF HEIGHT. CUFF AVAILABLE TO 7mm.