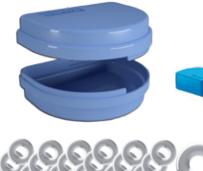

#### **OT EQUATOR CASTABLE KIT**

#### **KIT CONTAINS:**

- 2 SINGLE MALES
- 2 STAINLESS STEEL HOUSINGS
- 4 RETENTIVE CAPS (2 SOFT, 2 STANDARD)

€ 50.00

#### OT EQUATOR FOR IMPLANTS KIT

#### KIT CONTAINS:

- 1 OT EQUATOR TITANIUM + TIN ABUTMENT
- 1 STAINLESS STEEL HOUSING
- 1 PROTECTIVE DISK
- 4 RETENTIVE CAPS (1 EXTRA-SOFT, 1 SOFT, 1 STANDARD, 1 STRONG)

€ 85.00

Ref. 131