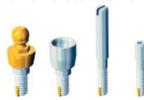

#### **IMPLANTS**

Ref. 130

#### OT EQUATOR FOR IMPLANTS KIT

#### KIT CONTAINS:

- 1 OT EQUATOR TITANIUM + TIN ABUTMENT
- 1 STAINLESS STEEL HOUSING
- 1 PROTECTIVE DISK
- 4 RETENTIVE CAPS (1 EXTRA-SOFT, 1 SOFT, 1 STANDARD, 1 STRONG)

€ 85.00

Ref. 131