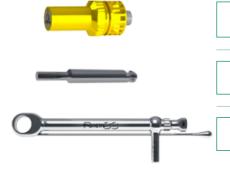

#### SPARE PARTS **Ref. 151SS** • 2 **CASTABLE MALES** € 20.00 Ref. 140CEV RETENTIVE CAPS - VIOLET "STRONG" 2700g € 28.00 RETENTIVE CAPS - CLEAR "STANDARD" 1800g Ref. 140CET • 4 € 28.00 Ref. 140CER • 4 RETENTIVE CAPS - PINK "SOFT" 1200g € 28.00 Ref. 140CEG RETENTIVE CAPS - YELLOW "EXTRA-SOFT" 600g € 28.00 • 4 PROCESSING CAPS - BLACK (FOR LABORATORY USE ONLY) € 14.00 Ref. 140CEN • 4 STAINLESS STEEL HOUSINGS Ref. 141CAE • 2 € 20.00 Ref. 141CTE • 2 **TITANIUM HOUSINGS** € 28.00 Ref. 330SBE SMART BOX HOUSING WITH BLACK POSITIONING CAP € 25.00 • 1 • 4 **BLACK SMARTBOX POSITIONING CAPS** € 16.00 Ref. 335CSB Ref. 039SFE2 EQUATOR THREADED 2.0mm (DIRECT INTO 2mm THREAD) € 25.00 • 1 EQUATOR THREADED 1.6mm (FOR TITANIUM SLEEVE) Ref. 339SFE • 1 € 25.00 Ref. 239GSF • 1 TITANIUM SLEEVE (1.6mm THREAD) € 24.00 Ref. 339SSE • 1 OT EQUATOR SPACER € 10.00 • 1 TITANIUM SCREW FOR SELF-EXTRACTING SEEGER Ref. 158VAE € 15,00 SELF-EXTRACTING WHITE SEEGER (FOR BAR LOCKING) • 1 € 15,00 Ref. 158SAE CASTABLE CYLINDER height 2,5mm (FOR SEEGER) Ref. 158CCE • 1 € 15,00 Ref. 158CCAE • 1 HIGH CASTABLE CYLINDER height 3,5mm (FOR SEEGER) € 15,00 ACCESSORIES Ref. 144TTE • 1 OT EQUATOR TITANIUM TRANSFER + TITANIUM SCREW € 44.00 IMPRESSION COPINGS (FOR INDIVIDUAL TRAY) Ref. 144MTE • 2 € 36.00 IMPRESSION COPINGS NORMAL SIZE - OT EQUATOR • 2 Ref. 044CAIN € 25.00 (WITH INTERCHANGEABLE CAP FOR PICK UP IMPRESSION) LABORATORY ANALOGS € 38.00 **Ref. 144AE TOOLS** PARALLELOMETER KEY "NORMAL SIZE" Ref. 74AC01 • 1 € 22.00 OT EQUATOR SQUARE SCREW DRIVER + HOLDER (SQUARE 1.25mm) € 42.00 Ref. 774CHE • 1 • 1 OT EQUATOR INTERCHANGEABLE HOLDER € 8.00 **Ref. 774HC** • 1 SQUARE DRIVER CONNECTOR for torque **Ref. 760CE** € 39.00 CONTROLLER CONTRA ANGLE (SQUARE 1.25mm) € 39.00 **Ref. 485IC** • 1 MULTIUSE CAPS INSERTER/EXTRACTOR TOOL • 1 METAL INSERTION TOOL FOR SEEGER € 12.00 **Ref. 185SIS USE TOGETHER WITH 491EC** € 29.00 MULTIUSE EXTRACTOR TOOL FOR CAPS (WITH HOLE STEM HOLDER) **Ref. 491EC** • 1

RATCHET TORQUE CONTROL DEVICE (FOR OT EQUATOR, SPHERO BLOCK

AND FLEX 15/35NCM STRENGHT - MAX 50NCM TORQUE, SUGGESTED 25NCM)

Ref. 760CRD

€ 310.00